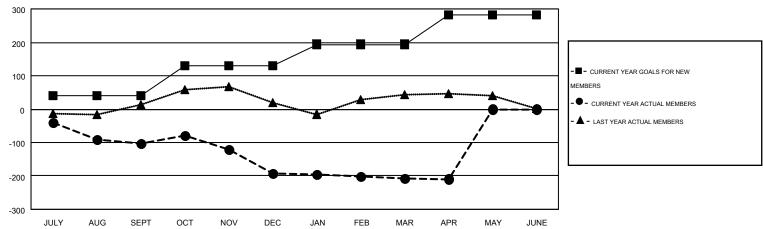

## GOALS AND ACTUAL MEMBERS CUMULATIVE

| DROPPED CLUBS: 5  DROPPED MEMBERS |                 | 110 CLUBS OF 192 ADDED 1 OR MORE NEW MEMBERS | GENDER DISTRIBUTION  MALE 3,377 (70.62%)  FEMALE 1,405 (29.38%) |            |
|-----------------------------------|-----------------|----------------------------------------------|-----------------------------------------------------------------|------------|
| DECEASED CLUB CANCELLED OTHER     | 65<br>90<br>390 | CLICK HERE FOR HEALTH ASSESSMENT DATA        | FAMILY UNIT MEMBERS HEAD OF HOUSEHOLD                           | 737<br>352 |
| TOTAL                             | 545             |                                              | NON-HEAD OF HOUSEHOLD                                           | 385        |