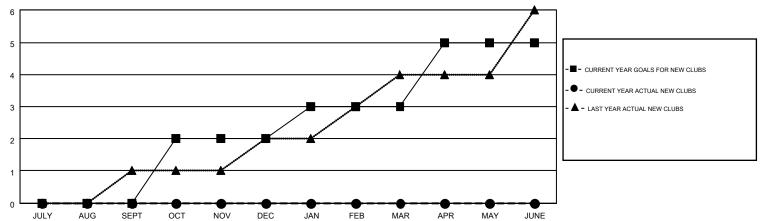

| 78                                     | 182                | -104             |
| OCT/NOV/DEC   | 2                | 0                 | 3                | -3               | OCT/NOV/DEC           | 88                 | 100                                    | 188                | -88              |
| JAN/FEB/MAR   | 1                | 0                 | 1                | -1               | JAN/FEB/MAR           | 65                 | 118                                    | 133                | -15              |
| APR/MAY/JUNE  | 2                | 0                 | 0                | 0                | APR/MAY/JUNE          | 89                 | 41                                     | 43                 | -2               |

## GOALS AND ACTUAL NEW CLUBS CUMULATIVE



## GOALS AND ACTUAL MEMBERS CUMULATIVE



| DROPPED CLUBS: 5  DROPPED MEMBERS |                 | 110 CLUBS OF 192 ADDED 1 OR MORE NEW MEMBERS | GENDER DISTRIBUTION  MALE 3,377 (70.62%)  FEMALE 1,405 (29.38%) |            |
|-----------------------------------|-----------------|----------------------------------------------|-----------------------------------------------------------------|------------|
| DECEASED CLUB CANCELLED OTHER     | 65<br>90<br>390 | CLICK HERE FOR HEALTH ASSESSMENT DATA        | FAMILY UNIT MEMBERS HEAD OF HOUSEHOLD                           | 737<br>352 |
| TOTAL                             | 545             |                                              | NON-HEAD OF HOUSEHOLD                                           | 385        |